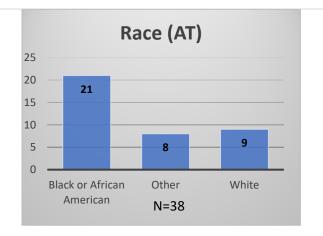

## Daily Data Dashboard – March 14, 2023 Demographics for JTDC Population Tuesday Morning Midnight Count

Total # of probation Involved youth<sup>1</sup>: 1,132

 <sup>&</sup>lt;sup>1</sup> Probation Active: Any youth who is pending sentencing with an active social history, has been formally placed on probation or supervision with Cook County Juvenile Probation on the date of the report.
\*Age, Gender and Race for Criminal Court population (N=1) is not represented in this report.
Data sources: cFive Supervisor – Probation Population and RMIS – JTDC Population