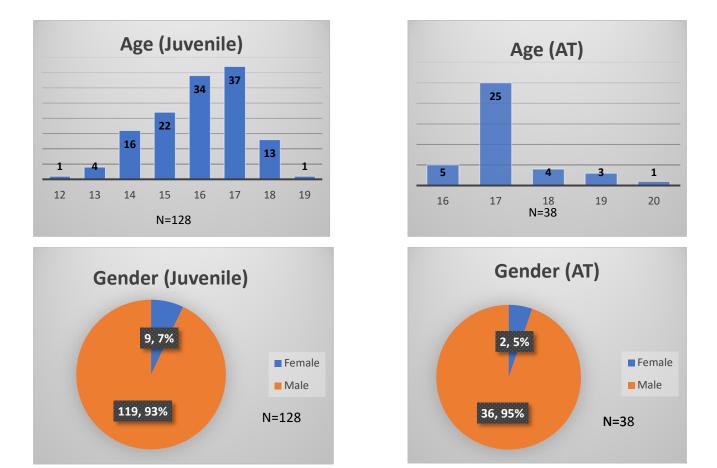

## Daily Data Dashboard – March 14, 2023 Demographics for JTDC Population Tuesday Morning Midnight Count

Total # of probation Involved youth<sup>1</sup>: 1,132

 <sup>&</sup>lt;sup>1</sup> Probation Active: Any youth who is pending sentencing with an active social history, has been formally placed on probation or supervision with Cook County Juvenile Probation on the date of the report.
\*Age, Gender and Race for Criminal Court population (N=1) is not represented in this report.
Data sources: cFive Supervisor – Probation Population and RMIS – JTDC Population