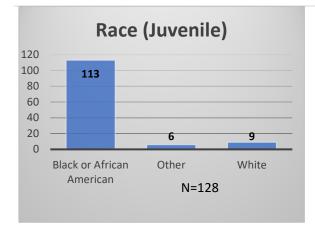

## Daily Data Dashboard – March 14, 2023 Demographics for JTDC Population Tuesday Morning Midnight Count

Total # of probation Involved youth<sup>1</sup>: 1,132

 <sup>&</sup>lt;sup>1</sup> Probation Active: Any youth who is pending sentencing with an active social history, has been formally placed on probation or supervision with Cook County Juvenile Probation on the date of the report.
\*Age, Gender and Race for Criminal Court population (N=1) is not represented in this report.
Data sources: cFive Supervisor – Probation Population and RMIS – JTDC Population