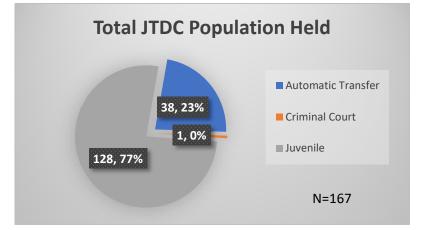

## Daily Data Dashboard – March 14, 2023 Demographics for JTDC Population Tuesday Morning Midnight Count

Total # of probation Involved youth<sup>1</sup>: 1,132

 <sup>&</sup>lt;sup>1</sup> Probation Active: Any youth who is pending sentencing with an active social history, has been formally placed on probation or supervision with Cook County Juvenile Probation on the date of the report.
\*Age, Gender and Race for Criminal Court population (N=1) is not represented in this report.
Data sources: cFive Supervisor – Probation Population and RMIS – JTDC Population